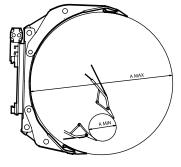

| Model            | Capacity | Load<br>Centre | Roll Range | Height  | Weight  | Horizontal<br>Centre of Gravity | Vertical<br>Centre of Gravity | Effective<br>Thickness | Contact Pads | Contact<br>Pad Gap | Mounting<br>Height | Mounting<br>Class |
|------------------|----------|----------------|------------|---------|---------|---------------------------------|-------------------------------|------------------------|--------------|--------------------|--------------------|-------------------|
|                  | Q<br>kg  | BP<br>mm       | A<br>mm    | D<br>mm | W<br>Kg | HCG<br>mm                       | VCG<br>mm                     | LL<br>mm               | M x N<br>mm  | 0<br>mm            | H<br>mm            | ISO<br>2328       |
| Fixed short arm  |          |                |            |         |         |                                 |                               |                        |              |                    |                    |                   |
| AM-13RF-11       | 1.400    | 575            | 300-1.150  | 780     | 350     | 230                             | 265                           | 146                    | 200x680      | -                  | 110                | 2 A               |
| AM-13RF-13       | 1.300    | 650            | 400-1.300  | 780     | 370     | 245                             | 265                           | 146                    | 200x680      | -                  | 110                | 2 A               |
| Mobile short arm |          |                |            |         |         |                                 |                               |                        |              |                    |                    |                   |
| AM-13RH-13       | 1.300    | 650            | 250-1.300  | 780     | 420     | 245                             | 265                           | 146                    | 200x680      | -                  | 110                | 2 A               |