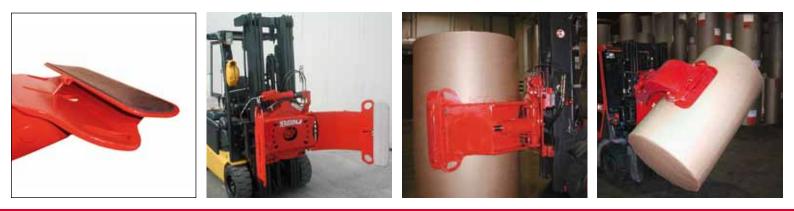

# Paper Roll Clamps Models AM-RF / AM-RH

The Bolzoni Auramo AM-RF/AM-RH paper roll clamp models are designed for vertical and horizontal handling of single paper rolls. The AM-RF version has a pivoting long arm and a fixed short arm.

Thin arm design enables easy tight handling in confined spaces. The AM-RH version is fitted with a pivoting long arm and adjustable short arm. The short arm is positioned hydraulically for handling smaller roll diameters and is actuated when the clamp is rotated to a 45-degree rotation angle.

A wide selection of different contact pad friction surfaces make it easy to adapt the clamp for use with varying paper grades.