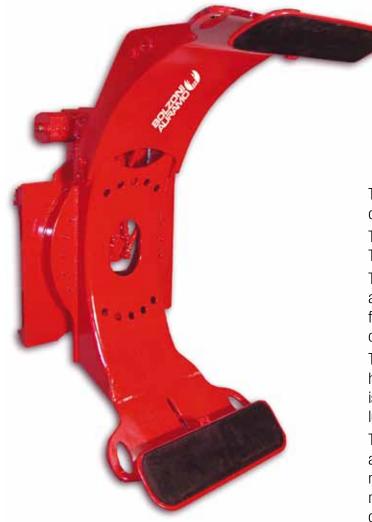

# Paper Roll Clamps Models AM-RF / AM-RH

The Bolzoni Auramo AM-RF/AM-RH paper roll clamp models are designed for vertical and horizontal handling of single paper rolls. The AM-RF version has a pivoting long arm and a fixed short arm.

Thin arm design enables easy tight handling in confined spaces. The AM-RH version is fitted with a pivoting long arm and adjustable short arm. The short arm is positioned hydraulically for handling smaller roll diameters and is actuated when the clamp is rotated to a 45-degree rotation angle.

The well-proven 360-degree rotation unit provides fast and high-torgue rotation. The completely closed primary gear unit is working in an oil bath and the secondary drive is grease lubricated.

The simple but robust design makes the clamp easy to service and maintain. Arm pivot pins have bronze bearings and grease nipples. A pressure measurement point and check valve are mounted to the base of the clamping cylinder. A relief valve for clamping pressure is also included as standard.

A wide selection of different contact pad friction surfaces make it easy to adapt the clamp for use with varying paper grades.