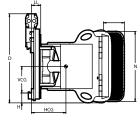

| Model            | Capacity | Load<br>Centre | Roll Range | Height  | Weight  | Horizontal<br>Centre of Gravity | Vertical<br>Centre of Gravity | Effective<br>Thickness | Contact Pads | Contact<br>Pad Gap | Mounting<br>Height | Mounting<br>Class |
|------------------|----------|----------------|------------|---------|---------|---------------------------------|-------------------------------|------------------------|--------------|--------------------|--------------------|-------------------|
|                  | Q<br>kg  | BP<br>mm       | A<br>mm    | D<br>mm | W<br>Kg | HCG<br>mm                       | VCG<br>mm                     | LL<br>mm               | M x N<br>mm  | 0<br>mm            | H<br>mm            | ISO<br>2328       |
| Fixed short arm  |          |                |            |         |         |                                 |                               |                        |              |                    |                    |                   |
| AM-13RF-11       | 1.400    | 575            | 300-1.150  | 780     | 350     | 230                             | 265                           | 146                    | 200x680      | -                  | 110                | 2 A               |
| AM-13RF-13       | 1.300    | 650            | 400-1.300  | 780     | 370     | 245                             | 265                           | 146                    | 200x680      | -                  | 110                | 2 A               |
| Mobile short arm |          |                |            |         |         |                                 |                               |                        |              |                    |                    |                   |
| AM-13RH-13       | 1.300    | 650            | 250-1.300  | 780     | 420     | 245                             | 265                           | 146                    | 200x680      | -                  | 110                | 2 A               |